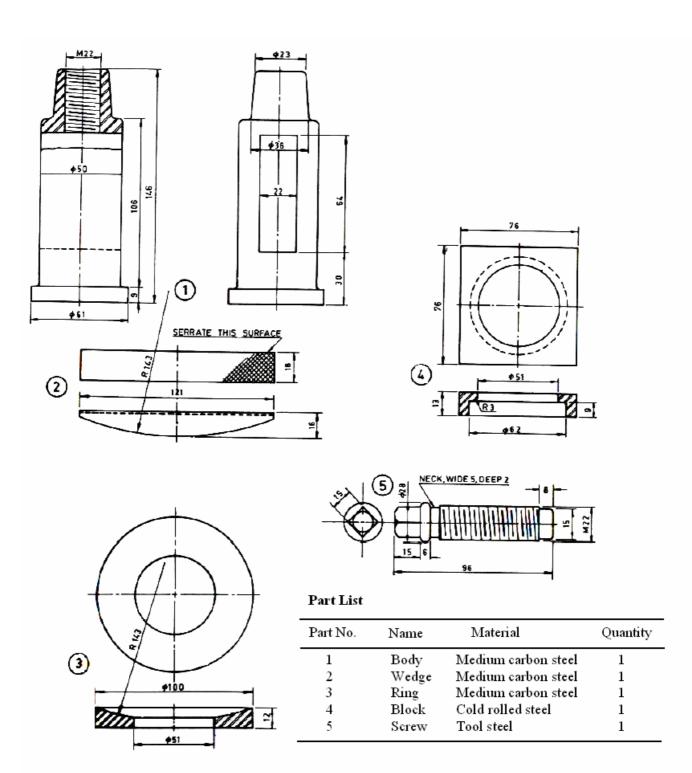

## Part – B

4. Draw the sectional front view and Right side view of the assembled lathe tool past from the given figure and part list. [30+20]

FRS

\*\*\*\*